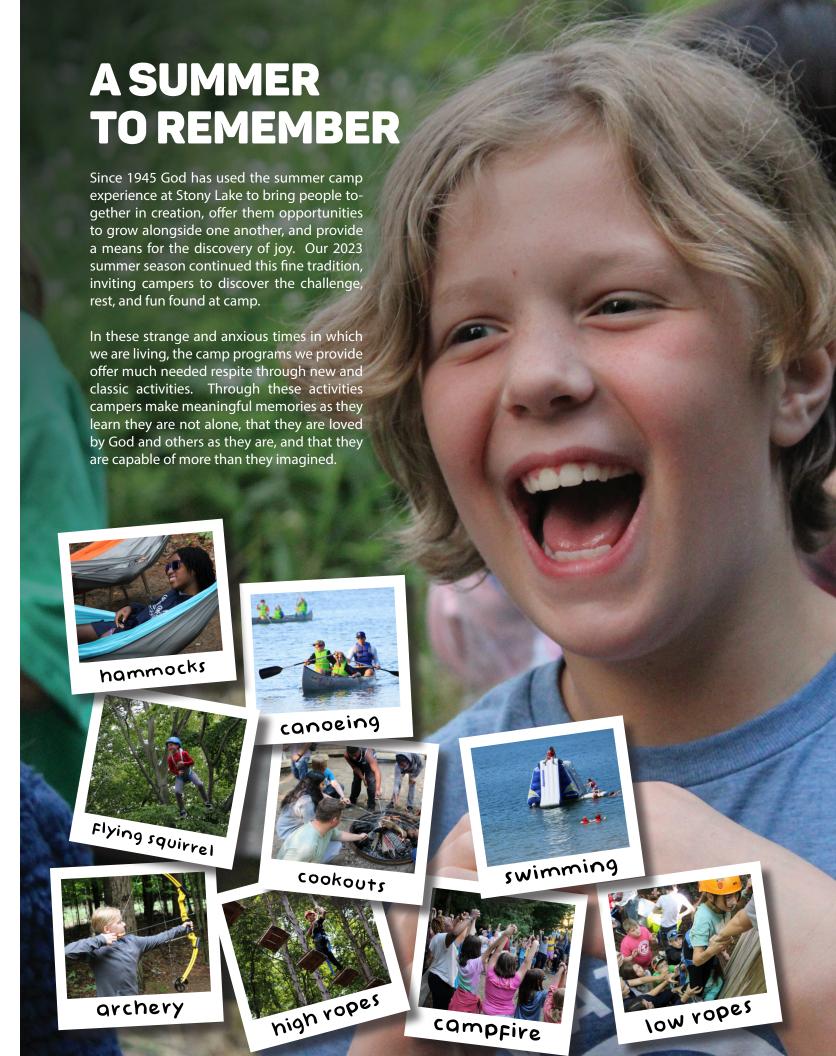

## JOY, BELONGING, AND ACCESSIBILITY

After the conclusion of their week of camp, a camper went home and posted on social media that "Camp helped me find my smile again."

Another camper put on their camp evaluation that "The kindness and love at this camp has helped me to realize I'm not alone, and I've felt alone for too long."

Both quotes warm my heart to know that camp was a place for these children to find joy and belonging. Both quotes break my heart to know that these children struggle to feel joy and belonging in their daily lives.

Through this newfound sense of joy and belonging, campers discover that while they are imperfectly bro-

ken, they are perfectly loved by God. Through the communities we form, they experience that love in real-time with and through each other.