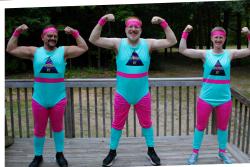

## **SWEATIN' WITH THE OLDIES**

If being part of a 200(ish) mile relay race wasn't ridiculous enough, we felt the need to amplify the insanity by promoting our annual Captain's Challenge. This annual challenge is offered as a stretch goal to inspire fun-filled generosity. Typically, this involves an attention getting costume that inspires laughter, and this year did not disappoint! Chris Paliewicz. Nicole McCarthy, and C.J. Clark raised an additional \$7,306.00 and ran in these 80's style workout costumes for the whole world to enjoy.